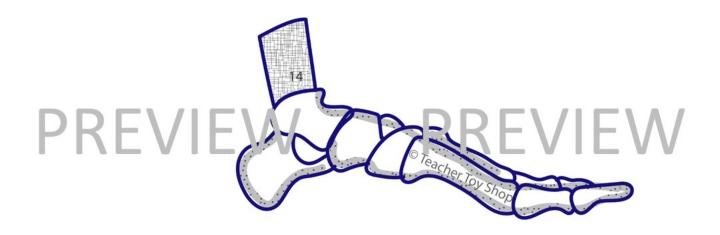

PREVIEW PREVIEW

**PREVIEW** 

PREVIEWS PREVIEWS

**PREVIEW** 

PREVIEW

**PREVIEW** 

Directions: Cut; out and assemble this skeleten!

DREVIEW
Teacher Toy Shop

Par: EVEV

radius Label these bones: **Phalanges** pelvis humerus femur clavicle **Crahium** fibula carpals tibia Scapula patella **Phalanges** mandible rentibre ulha

Not all pages are shown in this preview.