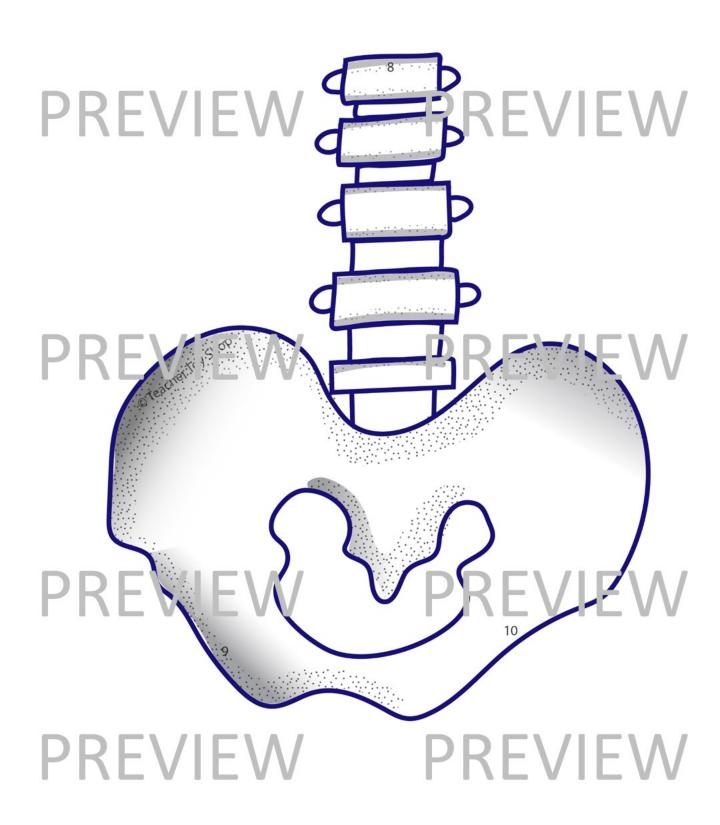

PREVIEW PREVIEW

**PREVIEW** 

PREVIEWS PREVIEWS

**PREVIEW** 

PREVIEW

**PREVIEW** 

Directions: Cut; out and assemble this skeleten!

DREVIEW
Teacher Toy Shop

Par: EVEV

radius Label these bones: **Phalanges** pelvis humerus femur clavicle **Crahium** fibula carpals tibia Scapula patella **Phalanges** mandible rentibre ulha

Not all pages are shown in this preview.