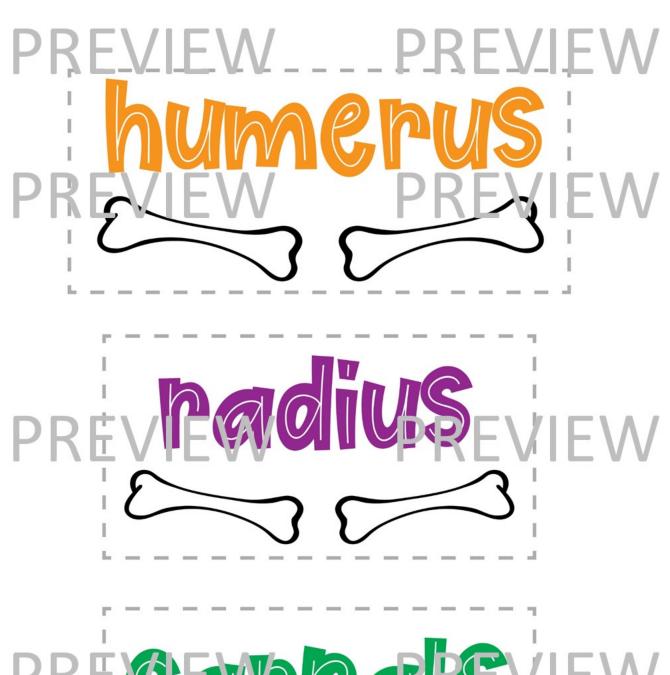

Par: EVEV

radius Label these bones: **Phalanges** pelvis humerus femur clavicle **Crahium** fibula carpals tibia Scapula patella **Phalanges** mandible rentibre ulha

Not all pages are shown in this preview.