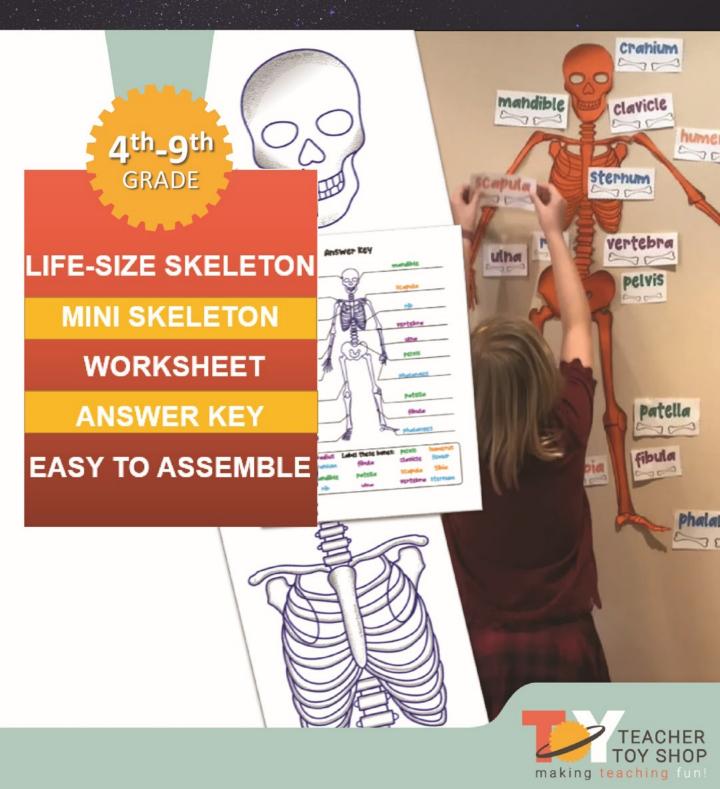

# MAKE A SKELETON!

HUMAN BODY



#### THANK YOU AND NOTE FROM



Thank you for purchasing this product! We welcome your feedback and reviews.

#### Do:

Please use this item for student use in a **single** classroom. You may make copies *for your own* classroom and students. If you wish others to use this item, licenses are available at a discount.

#### Do NOT:

- give this item to—or copy it for others
- share these files electronically
- •post this item anywhere online whether for sale or for free Placing all or even part of this product on the Internet—even a personal or classroom or district website—is forbidden and is a violation of the law.

You are warmly invited to follow Teacher Toy Shop on Facebook at: <a href="mailto:facebook.com/TeacherToyShop">facebook.com/TeacherToyShop</a>



Thank you!



### **PREVIEW*