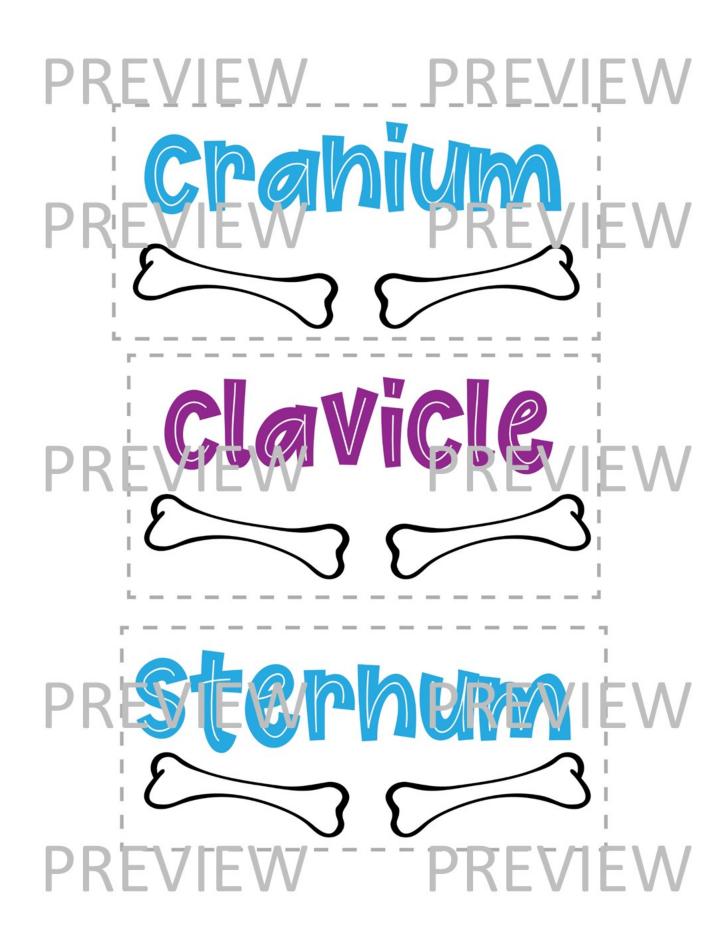

Par: EVEV

radius Label these bones: **Phalanges** pelvis humerus femur clavicle **Crahium** fibula carpals tibia Scapula patella **Phalanges** mandible rentibre ulha

Not all pages are shown in this preview.