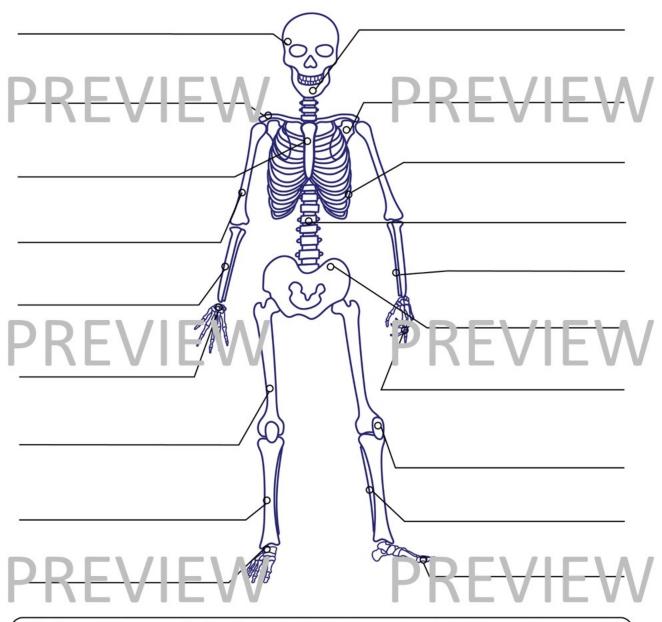

PREVIEW PREVIEW

**PREVIEW** 

PREVIEWS PREVIEWS

**PREVIEW** 

PREVIEW

**PREVIEW** 

Directions: Cut; out and assemble this skeleten!

DREVIEW
Teacher Toy Shop

Par: EVEV

radius Label these bones: **Phalanges** pelvis humerus femur clavicle **Crahium** fibula carpals tibia Scapula patella **Phalanges** mandible rentibre ulha

Not all pages are shown in this preview.